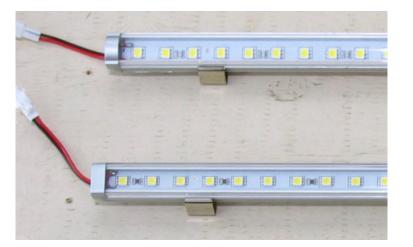

#### Specifications:

| Power:     | 12 VDC VDC (+/- 10%), 7.2W Max.                           |
|------------|-----------------------------------------------------------|
| LEDs:      | 30 high-power white LEDs, SMD 5050 (3 chips/LED, Epistar) |
|            | 60mA nominal per LED. 90mA/LED Max.                       |
| Lumens:    | 420Im (WW, NW), 540Im (CW)                                |
| CRI:       | >65 (WW, NW), >70 (CW)                                    |
| Dimension: | 51.6cm (L) x 2.0cm (W) x 1.5cm (D)                        |
|            | 20.3" (L) x 0.78" (W) x 0.6" (D)                          |
| Material:  | Aluminum extrusion, anodized silver                       |
| Window:    | 1.6mm clear plastic cover, acrylic.                       |
| Wiring:    | 12" red/black power in w/connector,                       |
| 0          | 3" red/black for inline end-to-end connections.           |
|            | Red=+12VDC power, Black= -DC ground                       |
| Mounting:  | Spring steel mounting clips                               |
| Weight:    | 180g                                                      |
| - 5 - 4    |                                                           |

#### Part Coding: LBAxy-1

| <b>x</b> = Plastic cover | C= Clear flat cover (120 deg),          |
|--------------------------|-----------------------------------------|
|                          | L= Clear lens cover (75 deg)            |
| <b>y=</b> LED colour     | WW1= Warm White, 3200k (3000-3500k),    |
|                          | NW1= Neutral White, 4200k (4000-45000k) |
|                          | CW1=Cool White, 6500k (6000-7000k)      |
|                          |                                         |

Note: Not water-proof.

Made In Canada