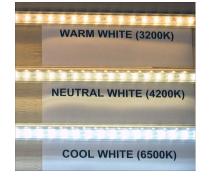

#### Part Coding: LBAxy-1

| <b>x</b> = Plastic cover | C= Clear flat cover (120 deg),          |
|--------------------------|-----------------------------------------|
|                          | L= Clear lens cover (75 deg)            |
| <b>y=</b> LED colour     | WW1= Warm White, 3200k (3000-3500k),    |
|                          | NW1= Neutral White, 4200k (4000-45000k) |
|                          | CW1=Cool White, 6500k (6000-7000k)      |
|                          |                                         |