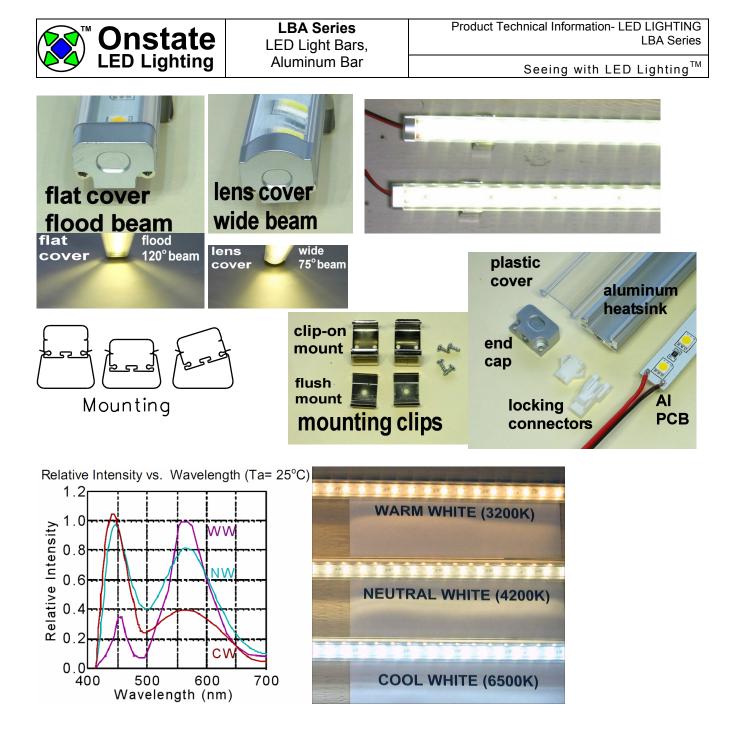

### LBA Series LED Light Bars

#### Specifications:

| Power:     | 12 VDC VDC (+/- 10%), 7.2W Max.                           |
|------------|-----------------------------------------------------------|
| LEDs:      | 30 high-power white LEDs, SMD 5050 (3 chips/LED, Epistar) |
|            | 60mA nominal per LED. 90mA/LED Max.                       |
| Lumens:    | 420Im (WW, NW), 540Im (CW)                                |
| CRI:       | >65 (WW, NW), >70 (CW)                                    |
| Dimension: | 51.6cm (L) x 2.0cm (W) x 1.5cm (D)                        |
|            | 20.3" (L) x 0.78" (W) x 0.6" (D)                          |
| Material:  | Aluminum extrusion, anodized silver                       |
| Window:    | 1.6mm clear plastic cover, acrylic.                       |
| Wiring:    | 12" red/black power in w/connector,                       |
| 0          | 3" red/black for inline end-to-end connections.           |
|            | Red=+12VDC power, Black= -DC ground                       |
| Mounting:  | Spring steel mounting clips                               |
| Weight:    | 180g                                                      |
| - 5 - 4    |                                                           |

#### Part Coding: LBAxy-1

| <b>x</b> = Plastic cover | C= Clear flat cover (120 deg),          |
|--------------------------|-----------------------------------------|
|                          | L= Clear lens cover (75 deg)            |
| <b>y=</b> LED colour     | WW1= Warm White, 3200k (3000-3500k),    |
|                          | NW1= Neutral White, 4200k (4000-45000k) |
|                          | CW1=Cool White, 6500k (6000-7000k)      |
|                          |                                         |

Note: Not water-proof.

Made In Canada